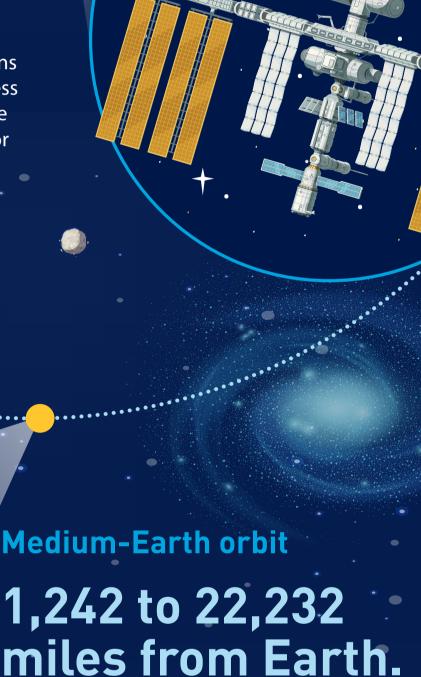

## businesses, the impressive benefits far outweigh the cost.

The extensive ground equipment required to

maintain an LEO constellation means the service comes at a premium. But for some

111 to 1,242

Most objects orbiting Earth are

located in LEO, including weather and

Space Station, and the Hubble Space

The shorter distance to Earth means

government satellites, the International

miles from Earth.

**Aeroplane** 

Cruising altitude.

5 to 6 miles

from Earth.